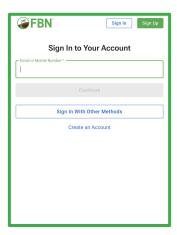

#### 2. Link opens to page on FBN

- a. This page starts the process of logging into FBN.com.
- b. Enter your mobile phone number