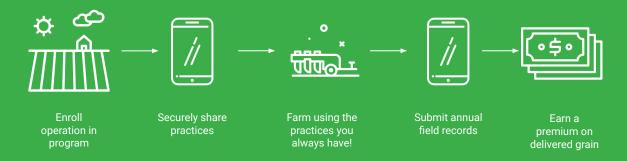

# SUSTAINABILITY ENROLLMENT PROCESS

FBN's sustainability enrollment tool is designed to offer farmers an easy experience to enroll and sign sustainability contracts through the FBN app

#### This tool offers farmers:

- Faster payment by connecting their FBN account with their ADM account at time of enrollment
- Faster enrollment by making enrollment and contract signing one seamless experience

## Steps to enroll:

#### 1. Talk to farmer about program

- a. Same process as last year!
- b. If farmer is interested, send them a link via text/email or have them scan a QR code





Cover Crop Program

Wheat Program

#### 2. Link opens to page on FBN

- a. This page starts the process of logging into FBN.com.
- b. Enter your mobile phone number





# **How FBN Sustainability Programs Work**



### What Data Do I Need to Share?

|                                                                                                                                                  | PREFERRED<br>DATA TYPE         | BACKUP TYPE                         | SURVEY<br>QUESTION                                   |
|--------------------------------------------------------------------------------------------------------------------------------------------------|--------------------------------|-------------------------------------|------------------------------------------------------|
| Fertilizer/Manure Data                                                                                                                           | Precision Application<br>Files | Collected through survey